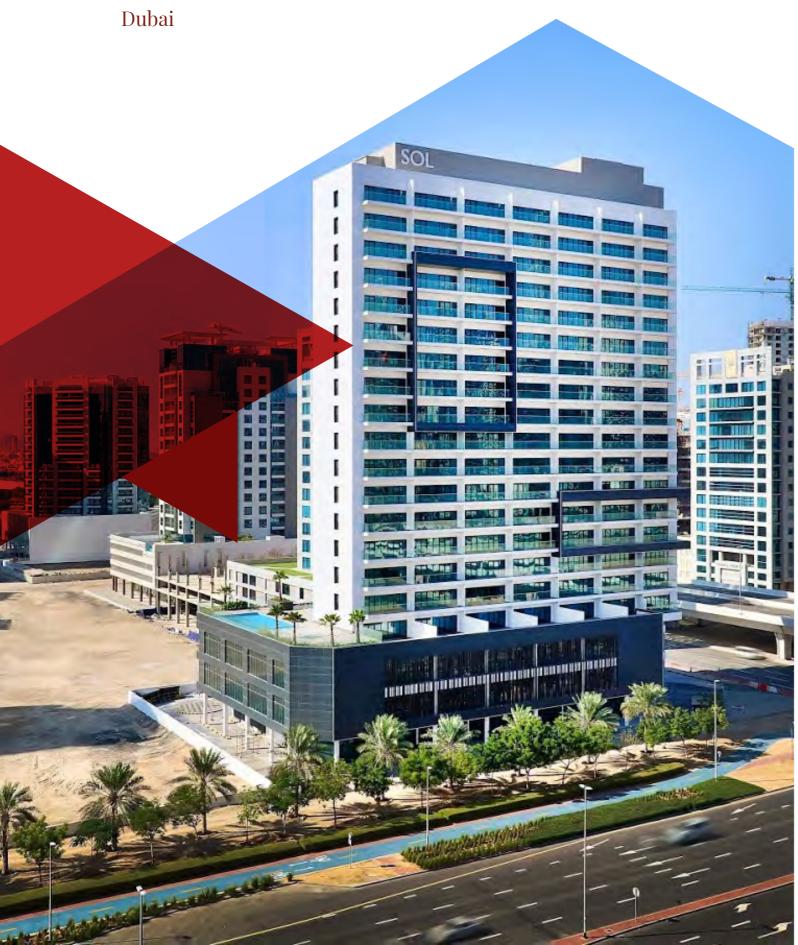

### **SOL Bay Tower**

Business Bay is one of the most dynamic business locations in Dubai incorporating modern business towers that will define a new building skyline. The Sol Bay Tower located on a prime corner plot features offices and retail component.

The corner facade study focused on preserving urban views while retaining privacy amongst building tenants. With uniquely-shaped balconies that address privacy and vista concerns the overall design create an interesting building facade at the corner elevations.