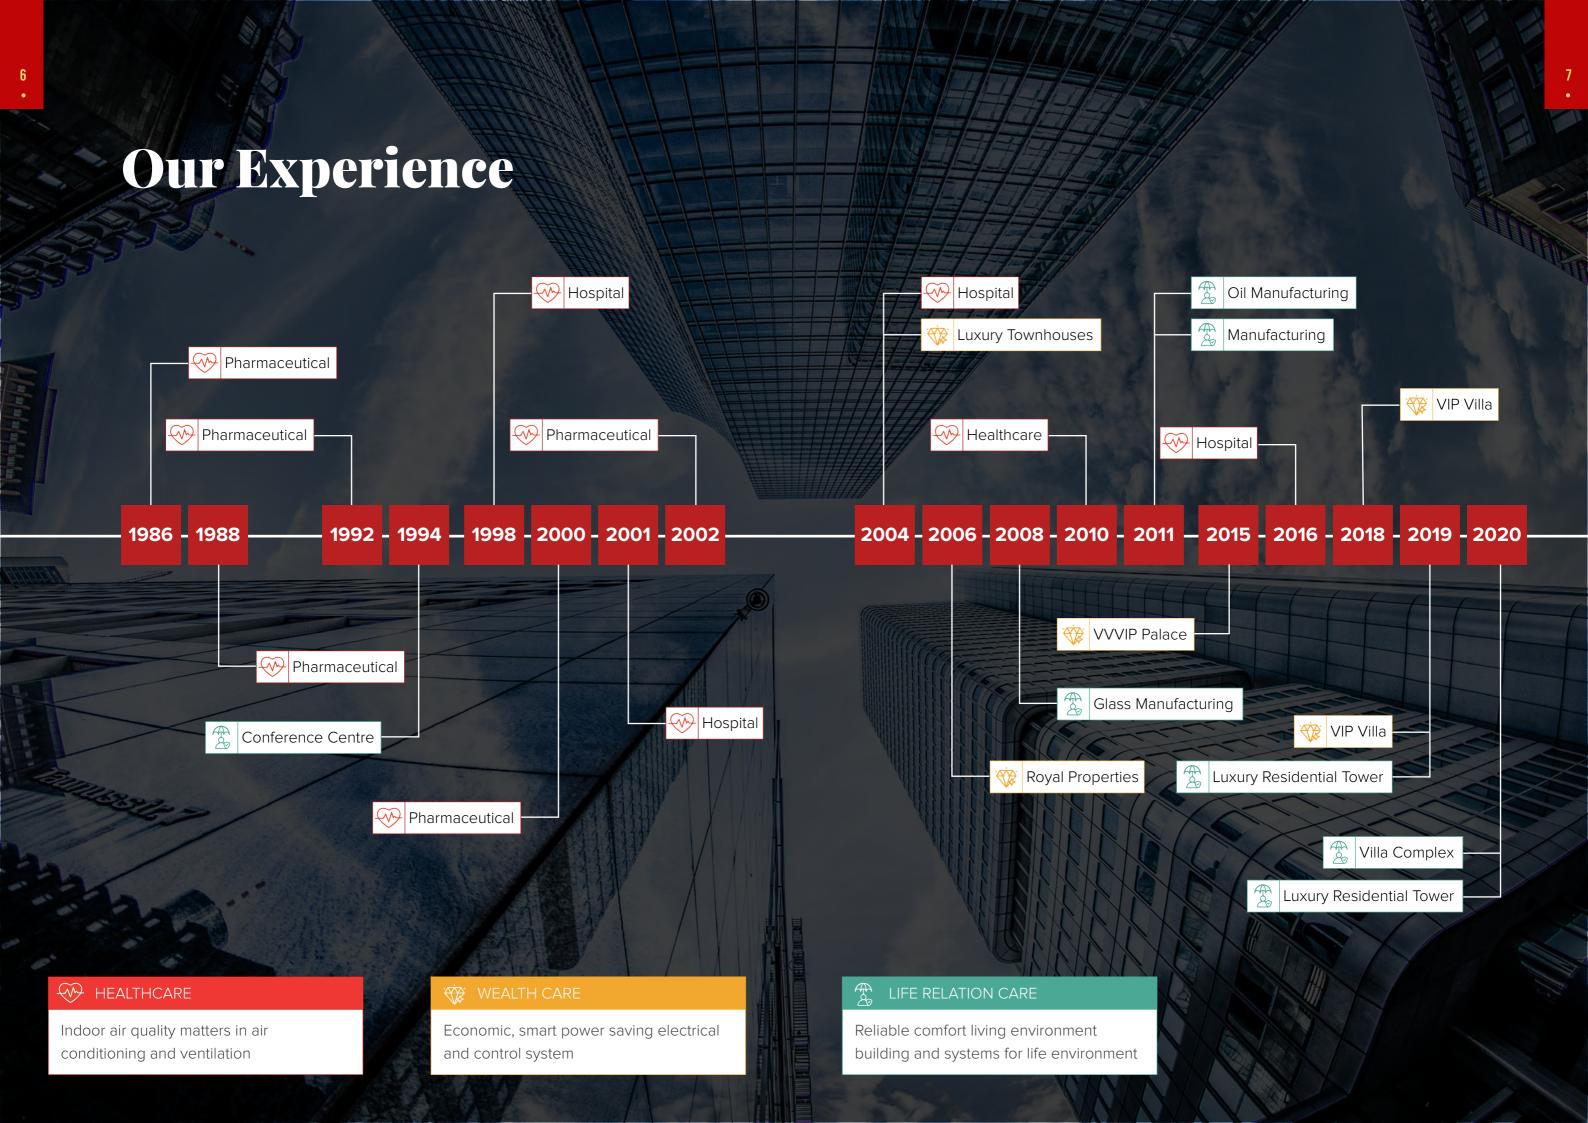

For more than four decades, our team in Invictus has been assisting people in the business at the best value. Originally founded as an engineering firm, our team is quickly garnering a reputation for professionalism, expertise and quality.

Realizing the need for one frictionless partner, we expanded our knowledge base to deliver complete design services. Today, we staff the brightest minds in the business and our team works synergistically to ensure every design is cost-effective and fully executable. If we design it, trust that it can be built within budget.

Since our inception, Invictus has been quick to embrace emerging technologies in order to serve our clients better.

We recognize the benefits of building information modelling (BIM), and have employed the process in both conventional designs and the design build arena in conjunction with automated layout equipment.

The ability to view your project in three dimensions ensures greater accuracy, ultimately saving you time and money. By pairing state-of-the-art technology with strategic problem-solving, our team is able to detect any potential conflicts and resolve them during the early design phase. That's how we deliver more projects on time, on budget and at the highest quality.